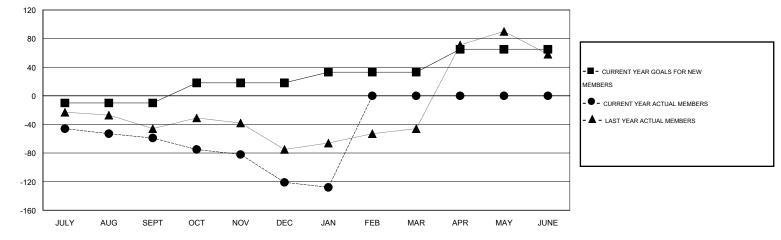

## Elisabeth Haderer GMT:

 $\mathsf{GMT} \; \mathsf{CA} \; 4$ Clubs Members RESULTS FOR 2014-2015 RESULTS FOR 2014-2015 NEW CLUB NEW CLUBS DROPPED NET NEW MEMBER CHARTER AND DROPPED NET QUARTER QUARTER GOAL CLUBS GAIN/LOSS GOAL NEW MEMBERS MEMBERS GAIN/LOSS ADDED 0 0 1 -1 -10 5 64 -59 JULY/AUG/SEPT JULY/AUG/SEPT 0 74 3 -3 28 12 -62 1 OCT/NOV/DEC OCT/NOV/DEC 0 0 0 0 15 6 13 -7 JAN/FEB/MAR JAN/FEB/MAR 1 0 0 0 32 0 0 0 APR/MAY/JUNE APR/MAY/JUNE