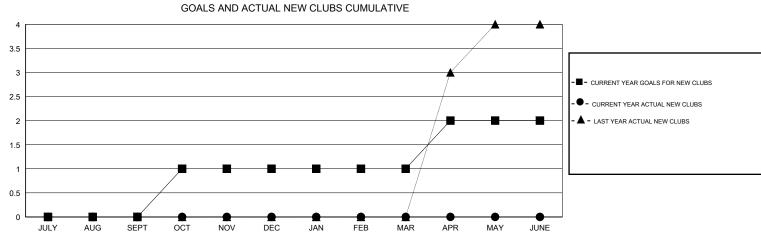

## Elisabeth Haderer GMT:

 $\mathsf{GMT} \; \mathsf{CA} \; 4$ Clubs Members RESULTS FOR 2014-2015 RESULTS FOR 2014-2015 NEW CLUB NEW CLUBS DROPPED NET NEW MEMBER CHARTER AND DROPPED NET QUARTER QUARTER GOAL CLUBS GAIN/LOSS GOAL NEW MEMBERS MEMBERS GAIN/LOSS ADDED 0 0 1 -1 -10 5 64 -59 JULY/AUG/SEPT JULY/AUG/SEPT 0 74 3 -3 28 12 -62 1 OCT/NOV/DEC OCT/NOV/DEC 0 0 0 0 15 6 13 -7 JAN/FEB/MAR JAN/FEB/MAR 1 0 0 0 32 0 0 0 APR/MAY/JUNE APR/MAY/JUNE